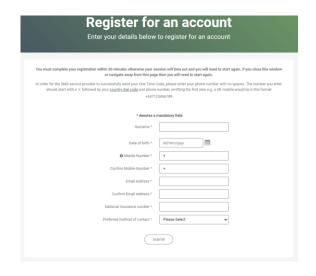

## How to set yourself up

### 1. Step One

Go to <a href="https://www.citruspensionplan.co.uk/">https://www.citruspensionplan.co.uk/</a> and click on **Register.** 

## 2. Step Two

Enter the following personal information:

- Surname
- Date of Birth
- National Insurance Number
- Mobile Telephone number (if you do not have a mobile phone number, you can enter a landline number instead)
- Personal Email address